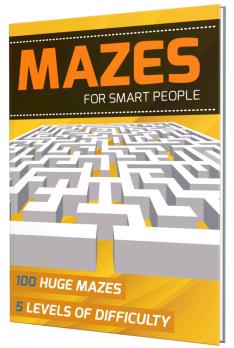

# Featured Book

# Mad for mazes? Then you'll love Mazes For Smart People!

- 100 mazes, and five levels of difficulty. Whether you want something a little easier to pass the time, or a harder challenge to stretch your brain to the limit, you'll always be able to find a maze pitched at just the right level.
- Four different maze types. From simple rectangles to unusual shapes, including some with added holes and blockers, you'll love beating a path through the differing forms.
- One huge maze per page, because they're huge!
- **Solutions** included. If you need a helping hand, you'll find solutions to every maze in the back of the book.

#### Get it today, from Amazon: